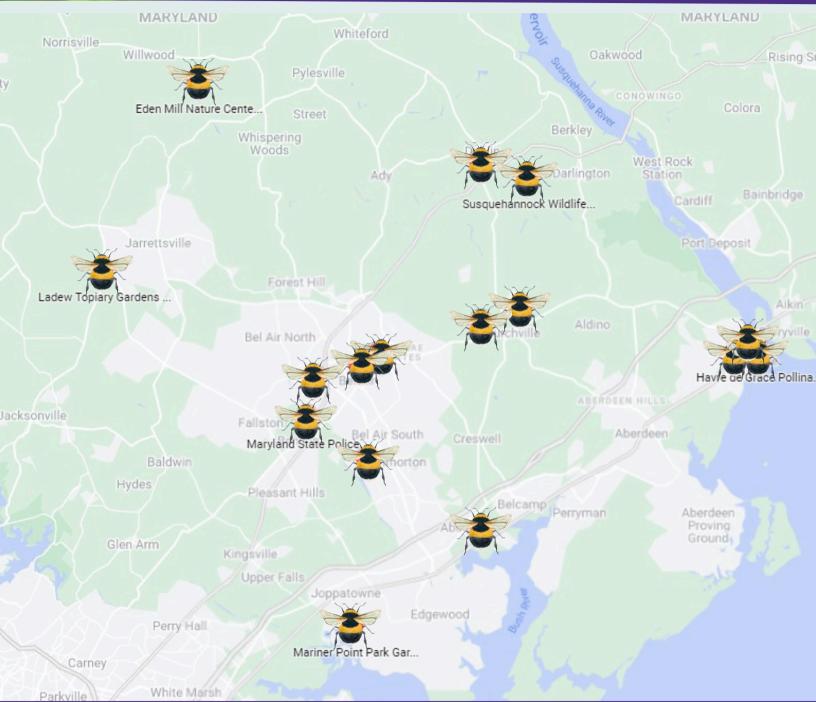

# Harford County Extension Office Native Border Garden

3525 Conowingo Road Street, MD 21154

# Harford Glen Environmental Education Center

502 W Wheel Road Bel Air, MD 21015

#### Havre de Grace Pollinator Garden, Moore Family Homestead Property

319 Layfayette Street Havre de Grace, MD 21078

#### Maryland State Police Bel Air Barracks

1401 Belair Road Bel Air, MD 21014

#### Susquehannock Wildlife Society

1725 Trappe Church Road Darlington, MD 21034

### Unitarian Universalists Fellowship of Harford County

2515 Churchville Road Churchville, MD 21028

# Eden Mill Nature Center Pollinator Garden

1617 Eden Mill Road Pylesville, MD 21132

# Anita C. Leight Estuary Center Pollinator Garden

700 Otter Point Road Abingdon, MD 21009

## DAR Conservation Committee Pollinator Garden

Hays House Museum & Historical Society of Harford County 324 Kenmore Avenue Bel Air, MD 21014

### Harford County Climate Action Regenerative Native Pollinator Garden

Behind Rockfield Manor 501 Churchville Road Bel Air, MD 21014

#### Ladew Topiary Garden Pollinator Meadow

13535 Jarrettsville Pike Monkton, MD 21111

## Churchville Recreation Center Rain Garden

111 Glenville Road Churchville, MD 21028

#### Mariner Point Park Rain Garden

100 Kearney Drive Joppa, MD 21085

## Todd Park Food Forest Pollinator Garden

121 Seneca Avenue Havre de Grace, MD 21078

#### Tollgate Park Rain Garden

704 N Tollgate Road Bel Air, MD 21014

#### Tydings Memorial Park Pollinator Garden

708 S Washington Street Havre de Grace, MD 21078

**GrowWildHarford.org/pollinator-gardens-trail**