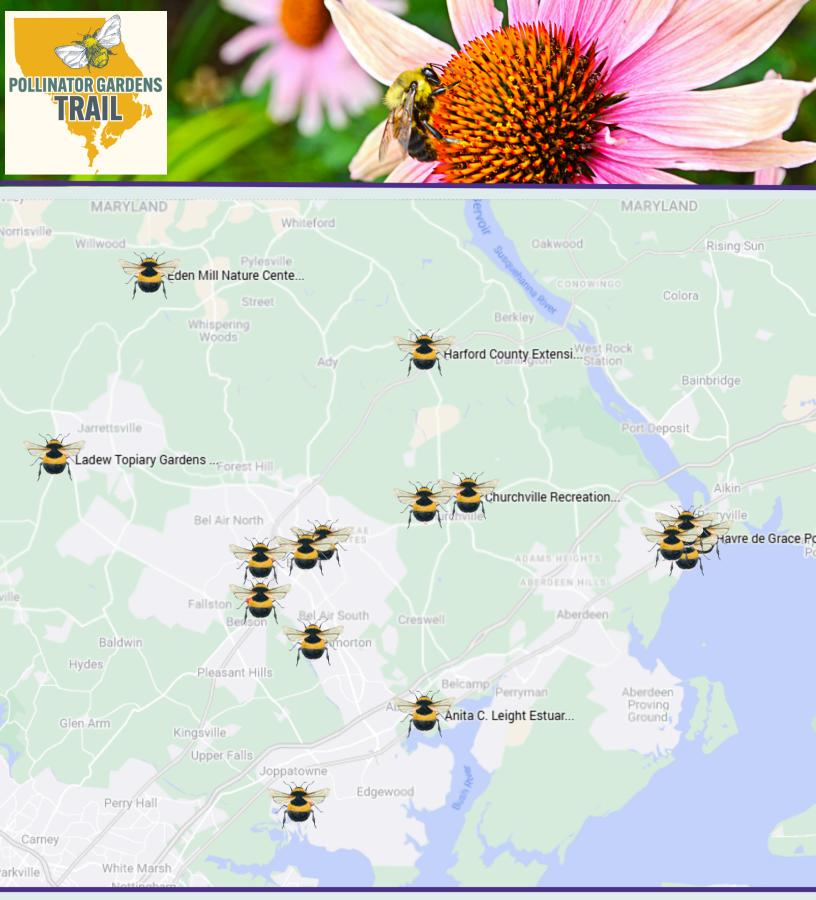

## Harford County Extension Office Native Border Garden

3525 Conowingo Road Street, MD 21154

### Harford Glen Environmental Education Center

502 W Wheel Road Bel Air, MD 21015

Havre de Grace Pollinator Garden, Moore Family Homestead Property

319 Layfayette Street Havre de Grace, MD 21078

Maryland State Police Bel Air Barracks 1401 Belair Road Bel Air, MD 21014

Concord Point Lighthouse & Keeper's House

Concord Street Havre de Grace, MD 21078

Unitarian Universalists Fellowship of Harford County

2515 Churchville Road Churchville, MD 21028

## Eden Mill Nature Center Pollinator Garden

1617 Eden Mill Road Pylesville, MD 21132

## Anita C. Leight Estuary Center Pollinator Garden

700 Otter Point Road Abingdon, MD 21009

# DAR Conservation Committee Pollinator Garden

Hays House Museum & Historical Society of Harford County 324 Kenmore Avenue Bel Air, MD 21014

Harford County Climate Action Regenerative Native Pollinator Garden

Behind Rockfield Manor 501 Churchville Road Bel Air, MD 21014

## Ladew Topiary Garden Pollinator Meadow

13535 Jarrettsville Pike Monkton, MD 21111

#### Churchville Recreation Center Rain Garden

111 Glenville Road Churchville, MD 21028

Mariner Point Park Rain Garden

100 Kearney Drive Joppa, MD 21085

### Todd Park Food Forest Pollinator Garden

121 Seneca Avenue Havre de Grace, MD 21078

# Tollgate Park Rain Garden

704 N Tollgate Road Bel Air, MD 21014

#### Tydings Memorial Park Pollinator Garden

708 S Washington Street Havre de Grace, MD 21078

GrowWildHarford.org/pollinator-gardens-trail